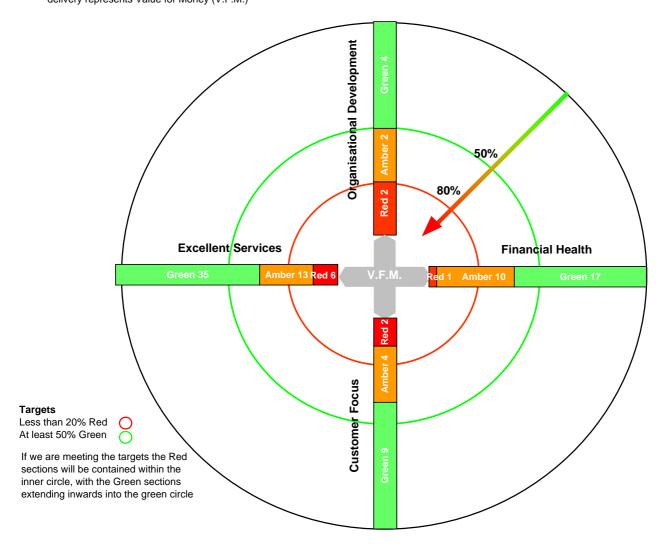

## Haringey's balanced scorecard

The balanced scorecard looks at performance across four dimensions: service excellence, financial health, customer focus and organisational development with each indicator's year to date position against target scored in the appropriate dimension. The balance between cost and service delivery represents Value for Money (V.F.M.)