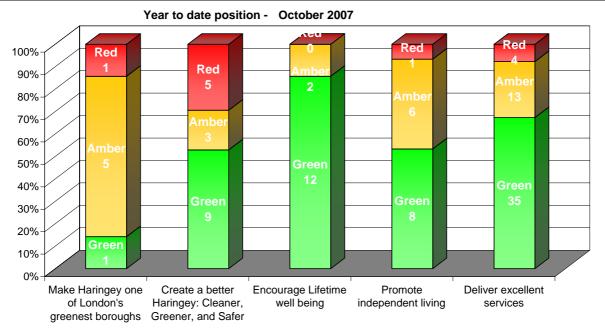

## How we perform against the Council Priorities

Performance is reviewed against a representative basket of 107 indicators at least 56 of which are updated monthly. Comparative performance for most BVPIs is shown against provisional 2006/07 all England quartiles from the Audit Commission. Monthly and year to date position progress are tracked against the target using traffic lights and arrows showing change from last year where:

Same as last year

Red Performance missing target

Better than last year

Performance close to target

Worse than last year

Green
Performance on target

Each of the 107 indicators' year to date position is counted in the appropriate Council Priority.